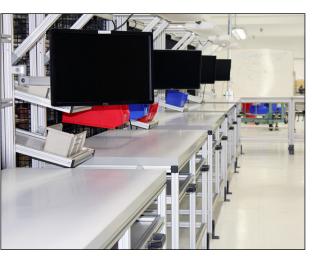

Make your designs a reality with Parker.

> Workstation with computer mount and file storage.

Mobile warehouse workstation, front and back.

Modular desk workstations.