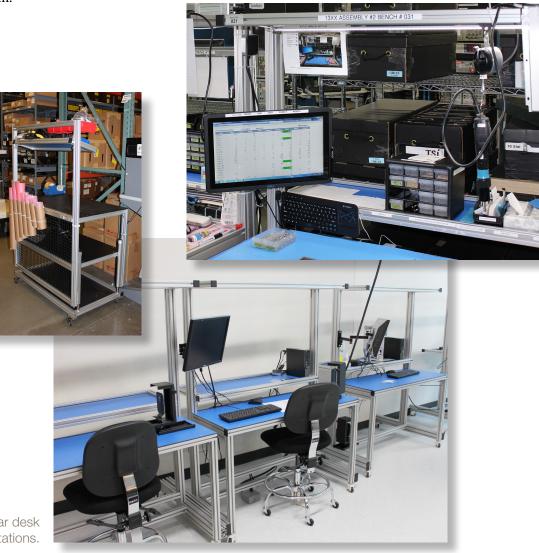

Make your designs a reality with Parker.

> Workstation with computer mount and file storage.

Mobile warehouse workstation, front and back.

Modular desk workstations.

# More workstation solutions

Examples from our customers.

Torque station.

Modular testing station units.

Row of assembly stations.