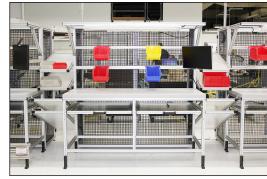

# More workstation solutions

Examples from our customers.

Torque station.

Modular testing station units.

Row of assembly stations.